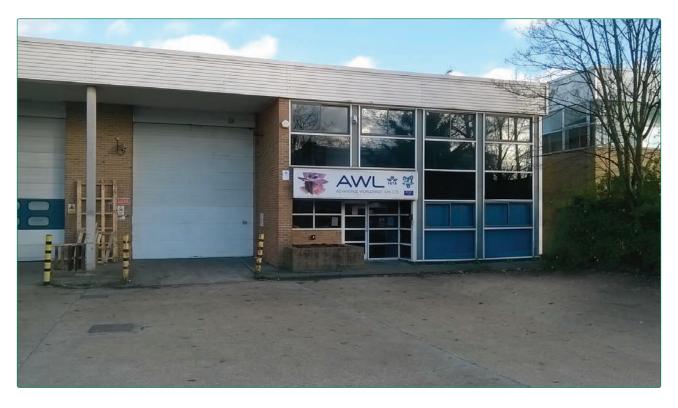

### **BROOKLANDS CLOSE ● SUNBURY ● TW16 7DX**

**LOCATION:** 

Brooklands Close is located some 0.8 miles away from Junction 1 of the M3 Motorway being located in an established commercial district.

The site is well located for access to Heathrow Airport and the National Motorway network via the M25 and benefits from excellent transport connections generally, moreover both Upper Halliford Railway Station and Sunbury Railway Station are close by providing a regular service to London Waterloo, in approximately 50 minutes.

### UNIT 7

#### BROOKLANDS CLOSE ● SUNBURY ● TW16 7DX

**DESCRIPTION:** The premises comprises an end of terrace industrial unit being of steel frame

construction with part brick and part glazed elevations, steel clad roof, 18" eaves height, office accommodation whilst loading and parking is located directly to the

front of the unit.

**AMENITIES:** • 18" eaves height

• Three phase electricity

Kitchen

• Car parking

• Office content with carpeting, lighting and heating

• Electrically operated roller shutter door

• Male/Female toilet facilities