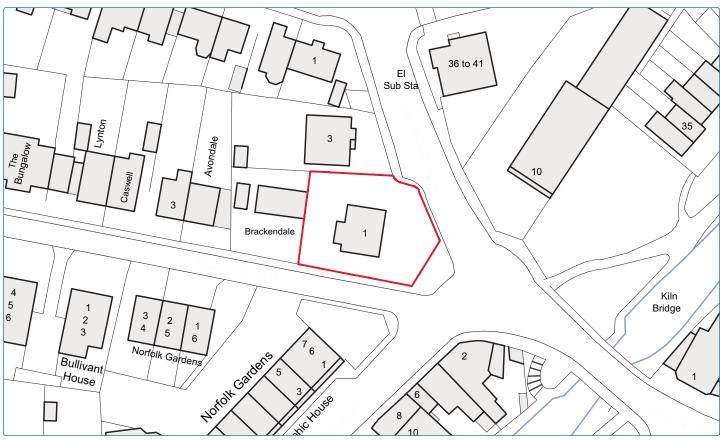

# No.1 ROBIN HOOD ROAD • ST. JOHNS • WOKING • SURREY • GU21 8SP

Site Location Plan.

Proposed Site Plan - Ground Level.

Gascoignes • 2 Gillingham House • Pannells Court • Guildford • Surrey GU1 4EU

T: 01483 538131