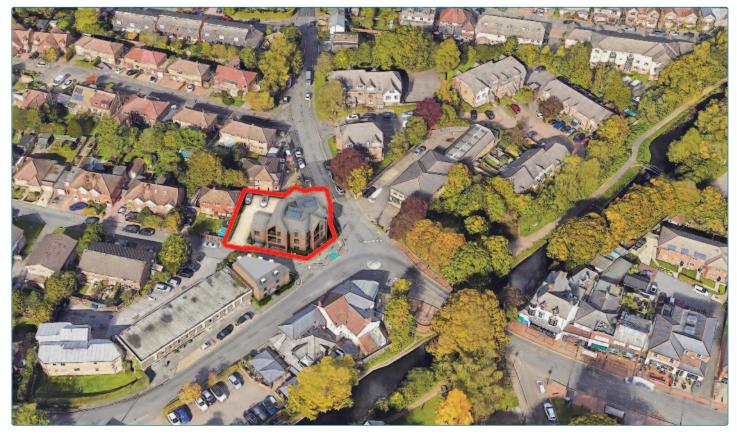

# No.1 ROBIN HOOD ROAD • ST. JOHNS • WOKING • SURREY • GU21 8SP

Site Location Plan.

Proposed Site Plan - Ground Level.

Gascoignes • 2 Gillingham House • Pannells Court • Guildford • Surrey GU1 4EU

T: 01483 538131