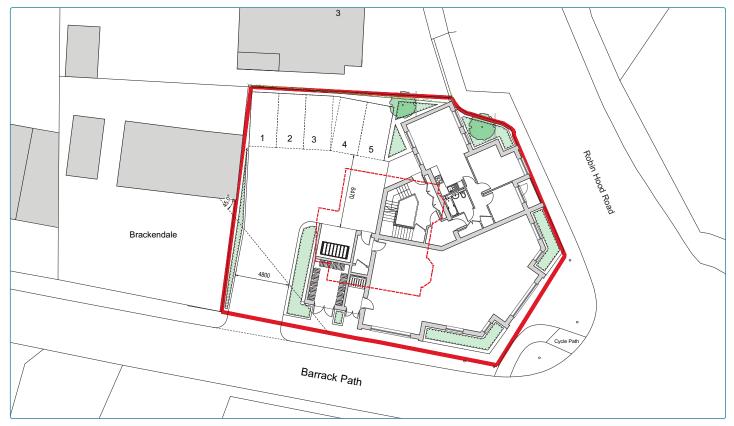

# No.1 ROBIN HOOD ROAD • ST. JOHNS • WOKING • SURREY • GU21 8SP

Site Location Plan.

Proposed Site Plan - Ground Level.

Gascoignes • 2 Gillingham House • Pannells Court • Guildford • Surrey GU1 4EU

T: 01483 538131