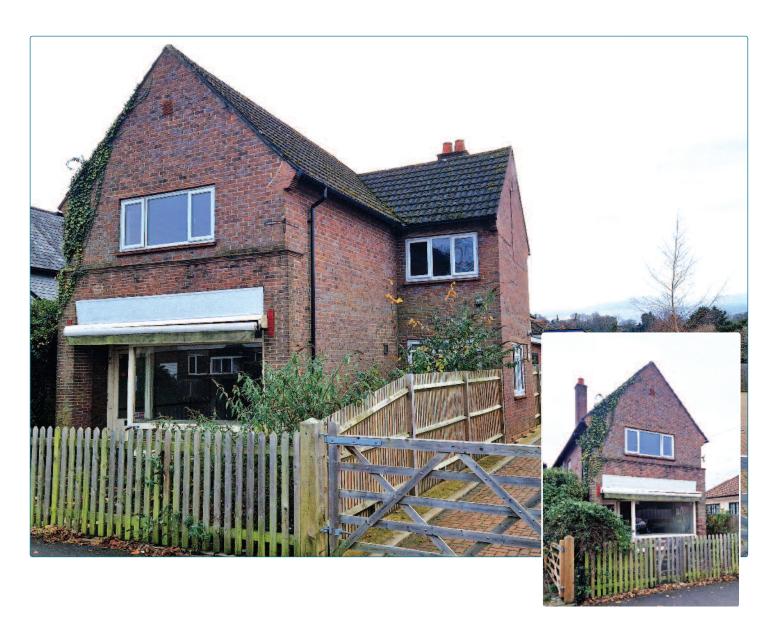

# **SHOP & SELF CONTAINED FLAT**

350 sq ft (32.51 sq m) approx + 1 x bedroom flat.

#### THE OLD BAKERY • 23A BOURNE ROAD • FARNCOMBE • SURREY • GU7 3NL

**LOCATION:** 

The subject property is situated in a broadly Residential area albeit a short distance from Farncombe Village Centre which provides a reasonably good selection of shops, facilities and amenities. Godalming is situated approximately 2 x miles distant and offers a more extensive range of shopping facilities and amenities.

#### THE OLD BAKERY • 23A BOURNE ROAD • FARNCOMBE • SURREY • GU7 3NL

**DESCRIPTION:** The property requires updating throughout but is reasonably well located and, would

suit a variety of buyer 'types'. The ground floor accommodation comprises two distinct areas, a small front 'retail' area and an additional to the rear together with Kitchen and

WC facilities. There is a small courtyard area to the rear.

**ACCOMMODATION:** *Please note: All sizes quoted are approximate:* 

Ground floor 350 sq ft (2 rooms)
Front Room 4.40m x 9.14m
Rear Room 3.80m x 3.40m

Kitchen and WC facilities

Separate (external) access to a self-contained, first floor apartment comprising:

**Kitchen** 2.92m x 3.38m

Bathroom with WC/bath/shower and hand basin.

Front Room 4.46m x 3.38m Rear Room 3.84m x 3.41m