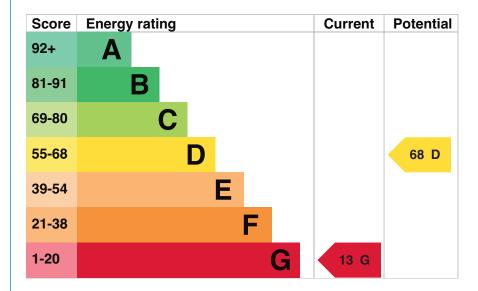

**TERMS:** The property is available For Sale on a Freehold basis with full vacant possession

upon completion of legal formalities.

**PRICE:** £325,000.00 **FREEHOLD.** 

**EPC:** Rated 'D' - see attached.

### **Energy rating and score**

This property's energy rating is G. It has the potential to be D.

See how to improve this property's energy efficiency.

The graph shows this property's current and potential energy rating.

Properties get a rating from A (best) to G (worst) and a score. The better the rating and score, the lower your energy bills are likely to be.

For properties in England and Wales:

the average energy rating is D the average energy score is 60