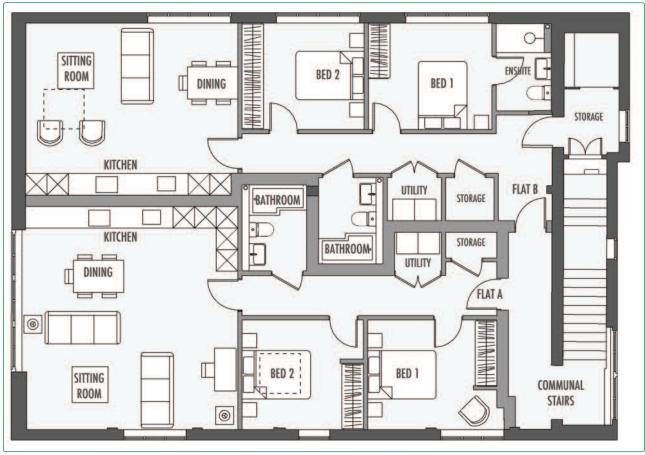

## **ACCOMMODATION:**

Area is approximate:

Ground floor: 1,096 sq ft (101.83 sq m) + forecourt car parking.

**First floor Conversion:** Proposed split as per the plan below.

On the basis that Planning Approval is granted for conversion of first floor into 2x apartments, we have been advised that each flat would rent at £1,250.00 + pcm i.e a total of £30,000.00 per annum. Therefore, we are fairly confident that the total annual income to be derived from both floors might be in the order of £55,000.00 per annum.

# **Proposed First Floor Conversion:**

Gascoignes • 2 Gillingham House • Pannells Court • Guildford • Surrey GU1 4EU T: 01483 538131

w: www.gascoignes.com e: enquiries@gascoignes.com

LEASE:

The ground floor is currently let to Cook Trading Ltd who have recently signed a new 10-year FRI lease dated 28th October 2021 the term being effective from 1st September 2021 and expiring on 31st August 2031 following the expiry of the previous 15-year term earlier in the year. The lease incorporates a tenant only break option effective on the 1st September 2026 subject to 6 months written notice. The current rental is £25,000.00 per annum until 31st August 2023 when the rent rises to £30,000.00 per annum for the period 1st September 2023 to 30th August 2026