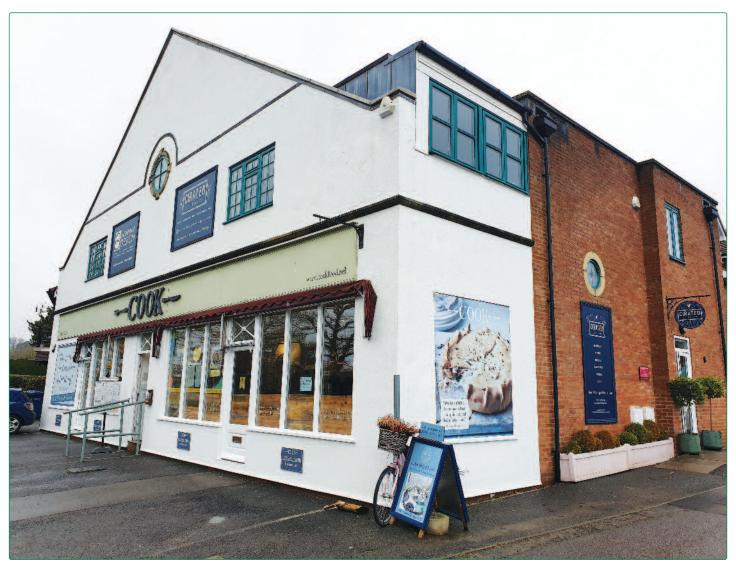

#### **DESCRIPTION:**

The property comprises a self-contained, freestanding, brick-built property built in 2004; currently arranged to provide ground floor retail accommodation extending to some 1,096 sq ft approx with the upper parts currently arranged as offices although this area is subject to a planning proposal to split in to 2 x self-contained apartments. To the front of the property there is car parking (6 x spaces) demised to the ground floor tenant.