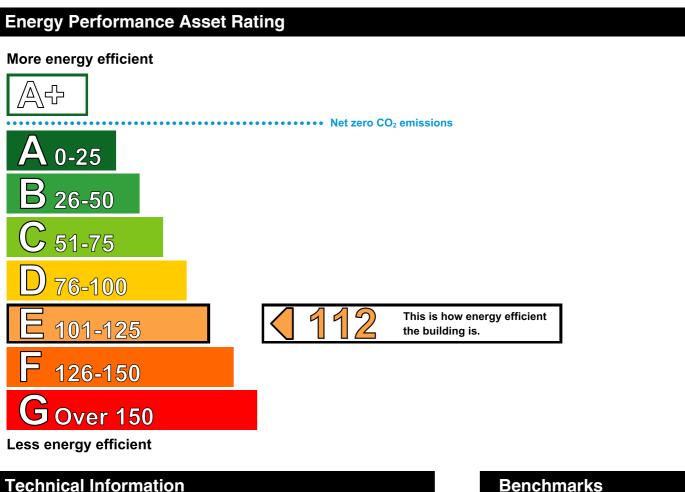

# **Energy Performance Certificate**

HM Government

**Non-Domestic Building** 

**46 Bridge Street** GODALMING GU7 1HL

**Certificate Reference Number:** 0898-9779-8630-1800-7403

This certificate shows the energy rating of this building. It indicates the energy efficiency of the building fabric and the heating, ventilation, cooling and lighting systems. The rating is compared to two benchmarks for this type of building: one appropriate for new buildings and one appropriate for existing buildings. There is more advice on how to interpret this information on the Government's website www.communities.gov.uk/epbd.

Main heating fuel: Natural Gas Building environment: Heating and Natural Ventilation 304 Total useful floor area (m<sup>2</sup>): **Building complexity (NOS level):** 3 Building emission rate (kgCO<sub>2</sub>/m<sup>2</sup>): 62.34