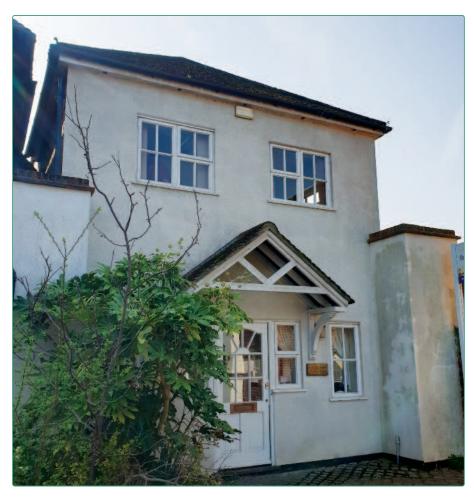

# COLLINGRIDGE HOUSE • ONE ANGEL COURT • HIGH STREET GODALMING • SURREY • GU7 1DT

**DESCRIPTION:** Currently the property comprises a self-contained detached office arranged over two

floors and located just off the High Street in the centre of Godalming with scope for conversion into either apartments or a single dwelling. The premises benefit from a mix of open plan and private office/room areas together with kitchen and WC

facilities.

**ACCOMMODATION:** The property currently comprises the following accommodation.

Please note the sizes quoted are approximate.

**Ground Floor:** 

Room 1: 4.5 m x 5 m = 22.5 sq. m (245 sq. ft.)Room 2: 3 m x 6.5 m = 19.5 sq. m (210 sq. ft.)