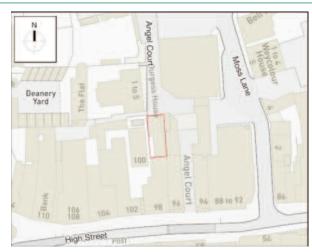

#### **COLLINGRIDGE HOUSE • ONE ANGEL COURT • HIGH STREET GODALMING • SURREY • GU7 1DT**

**LOCATION:** The property is situated just off Godalming High Street close to an assortment of multiple retailers including Café Nero, WH Smiths, Boots The Chemists and Holland & Barrett, furthermore, both Waitrose and Sainsbury's are located in the town itself.