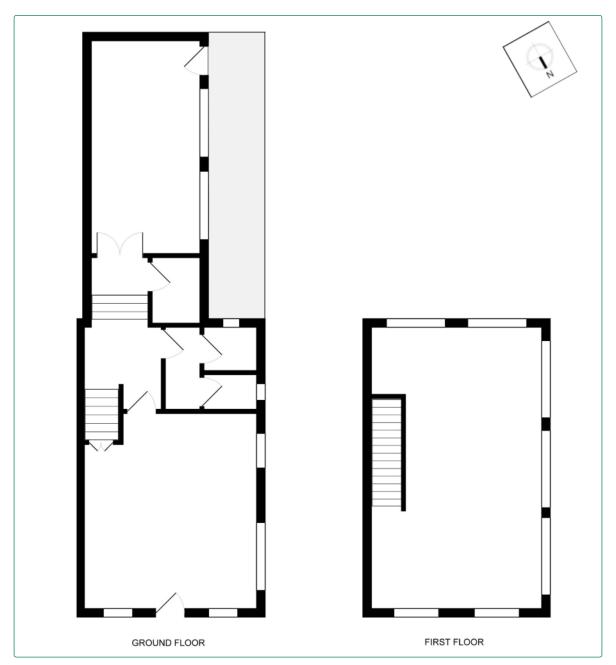

facilities.

**ACCOMMODATION:** The property currently comprises the following accommodation.

Please note the sizes quoted are approximate.

**Ground Floor:** 

Room 1: 4.5 m x 5 m = 22.5 sq. m (245 sq. ft.)Room 2: 3 m x 6.5 m = 19.5 sq. m (210 sq. ft.)

W/C Cloakroom 1: Not measured W/C Cloakroom 2: Not measured Tea Station/Kitchenette: Not measured

1st Floor:

Open Plan: 4.5 m x 7.5 m = 33.75 sq. m (365 sq. ft.)

**TENURE:** The premises are offered for sale on a Freehold basis with full vacant possession.

Scale: 1:100 Paper size: A4 Issue date:22<sup>nd</sup> November 2022

Issue number: 01 Page 1 of 1 HSC2292

Floor Plan: 1 Angel Court, Godalming, GU7 1DT

Gascoignes • 2 Gillingham House • Pannells Court • Guildford • Surrey GU1 4EU T: 01483 538131