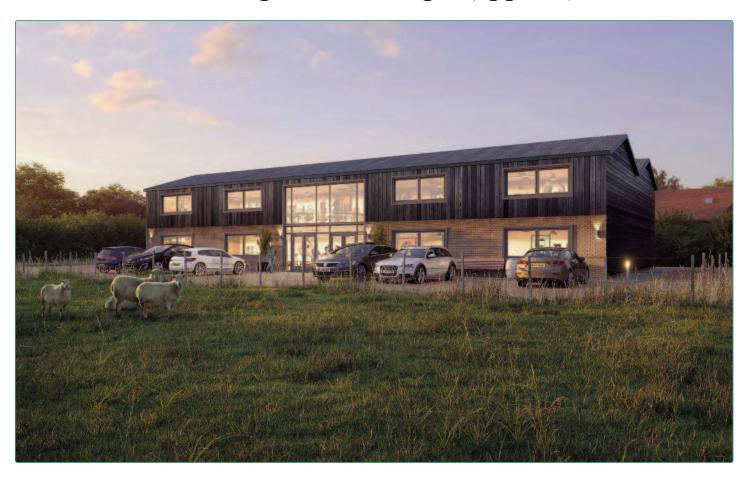

#### TANGLEY PLACE BARN • TANGLEY LANE • GUILDFORD • SURREY • GU3 3JZ

**DESCRIPTION:** 

The subject property will be formed of a newly converted and refurbished agricultural unit which has recently been granted Permitted Development permission under Class "R"; a flexible user class falling within Classes A1, A2, A3, B1, B8 or D2 (please note

this excludes D1 – Medical & Healthcare).

These units are to be constructed to a "turnkey" condition with floor coverings, lighting, and air-conditioning provided throughout, along with fully fitted W&Cs and Kitchenettes. Full details of final specification available on request.