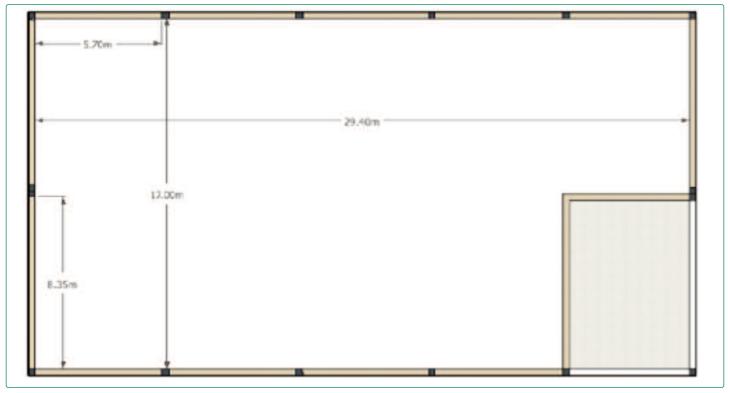

**ACCOMMODATION:** 

(all areas net and approx)

The accommodation is as follows:

Ground floor 499.80 sq m 5,380 sq ft First floor 499.80 sq m 5,380 sq ft **Total** 999.60 sq m 10,760 sq ft

Please note: the units can be split vertically into 5 units of circa 2,152 sq. ft. each to