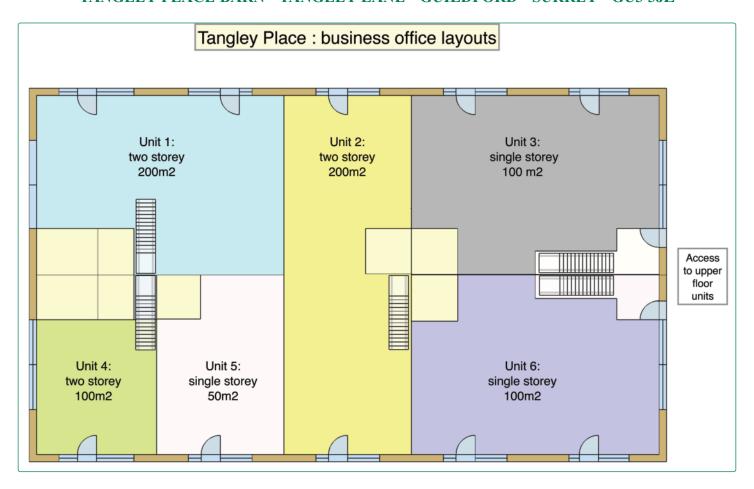

**ACCOMMODATION:** 

(all areas net and approx)

The accommodation is as follows:

Ground floor 499.80 sq m 5,380 sq ft First floor 499.80 sq m 5,380 sq ft **Total** 999.60 sq m 10,760 sq ft

Please note: the units can be split vertically into 5 units of circa 2,152 sq. ft. each to

suit the purchaser.

**KEY FEATURES:** 

• New Build, Out of Town Commercial Scheme

• Self-Contained Units with Flexible Class "R" User

· Ease of access to Guildford • "Turnkey" finishes available

**TENURE:** 