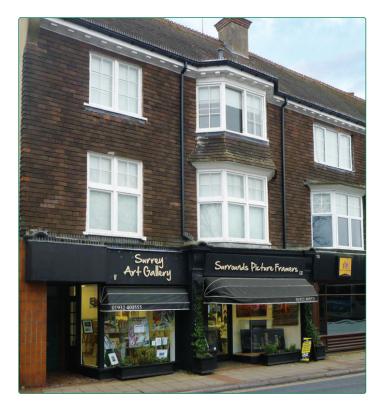

#### **DESCRIPTION:**

The property comprises a lock up shop with separately owned upper parts forming part of a parade of shops of brick built construction with pitch tiled roof. The shop has the benefit of access from the rear service road.

#### **TENANCY:**

The premises are leased to Ian Barnes trading as Surrounds Art on an effectively full repairing and insuring lease for a term of 5 years from 25th June 2013 at a rental of £18,000 per annum.

#### **COVENANT:**

Surrounds Art are a well established art retailer and picture framing specialist who have been trading since 1982 see www.surrounds-art.co.uk.