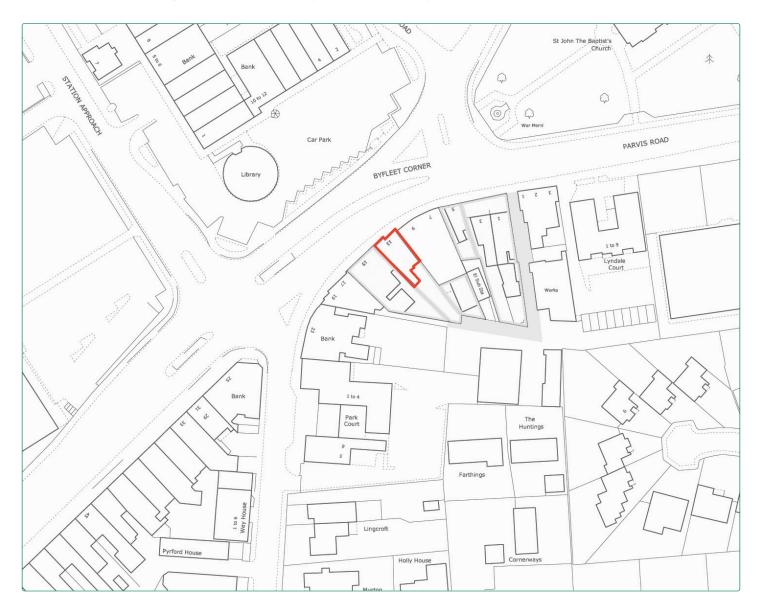

The property is situated on the south side of Old Woking Road (A 245) between its junctions with Parvis Road and Pyrford Road close to Lloyds Bank, opposite Station Approach shopping precinct and diagonally opposite Waitrose.