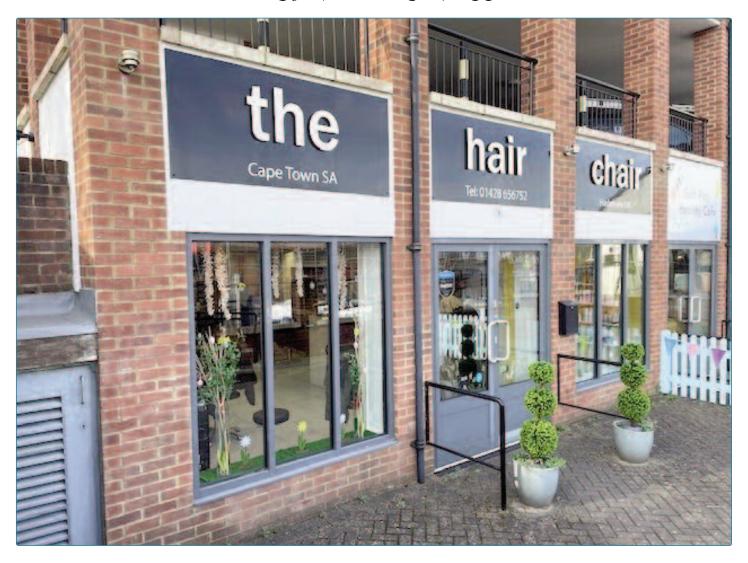

## 14A LOWER STREET • HASLEMERE • SURREY • GU27 2NX

**LOCATION:** 

The premises are situated in possibly one of the best locations in Haslemere adjacent to the Waitrose Car Park, with nearby in West Street and the High Street occupiers including Space NK, Costa Coffee, Boots, Vision Express, Pizza Express and Aga Cookware. Haslemere Railway Station can be reached on foot within 10 minutes and access to the A3 via Hindhead by car within 10 minutes.

## 14A LOWER STREET • HASLEMERE • SURREY • GU27 2NX

**DESCRIPTION:** The property comprises that of a ground floor lock-up commercial unit, ideal for numerous

professions (office, medical, clinical) as well as retail (E Class Use) with an excellent

fronted visual aspect and prominent profile to the Waitrose Public Car Park.

**ACCOMMODATION:** *The property currently comprises the following accommodation:* 

(Please note that any sizes quoted are approximate)