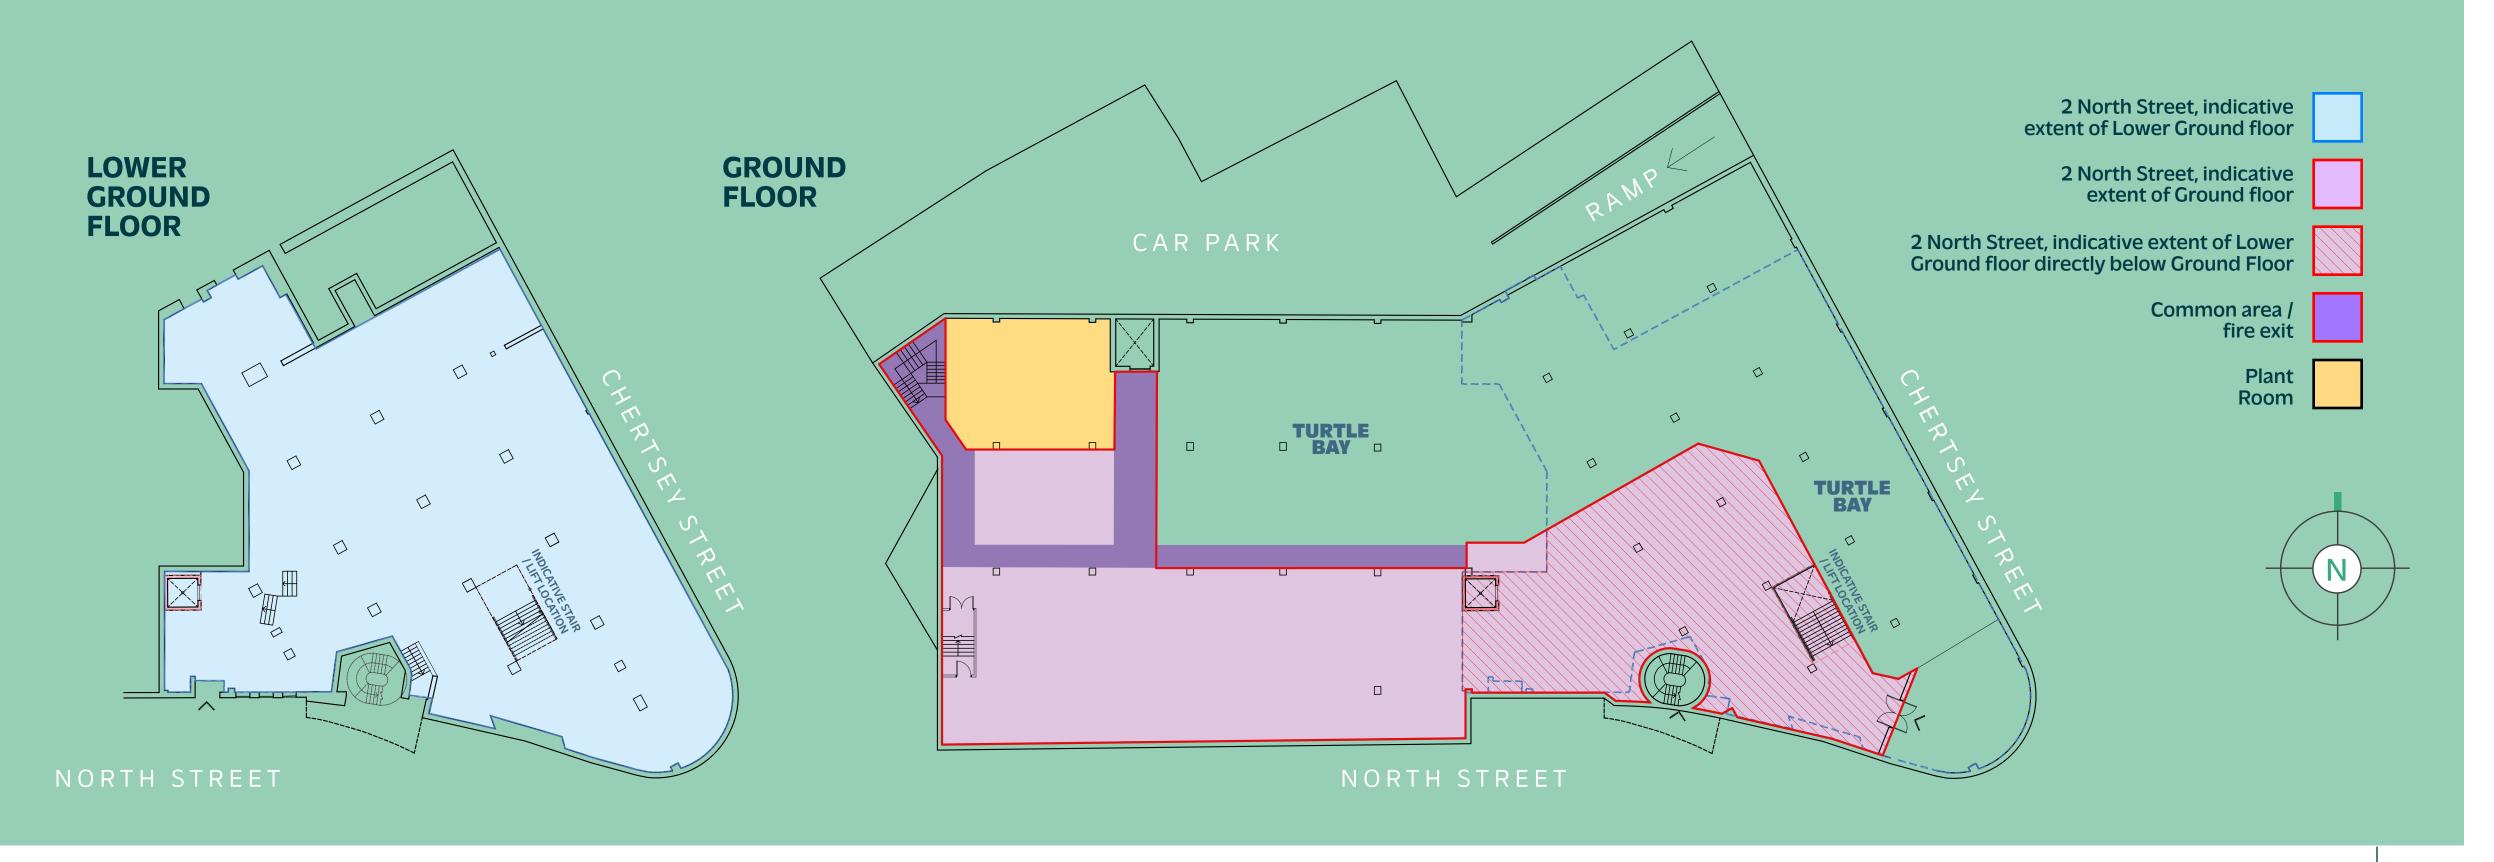

# PROPERTY DESCRIPTION

# 18,000 sq ft LEISURE OPPORTUNITY

| Floor        | Area<br>(sq ft) | Area<br>(sq m) |
|--------------|-----------------|----------------|
| Basement     | 8,218 sq ft     | 763.5 sq m     |
| Ground Floor | 9,716 sq ft     | 902.6 sq m     |