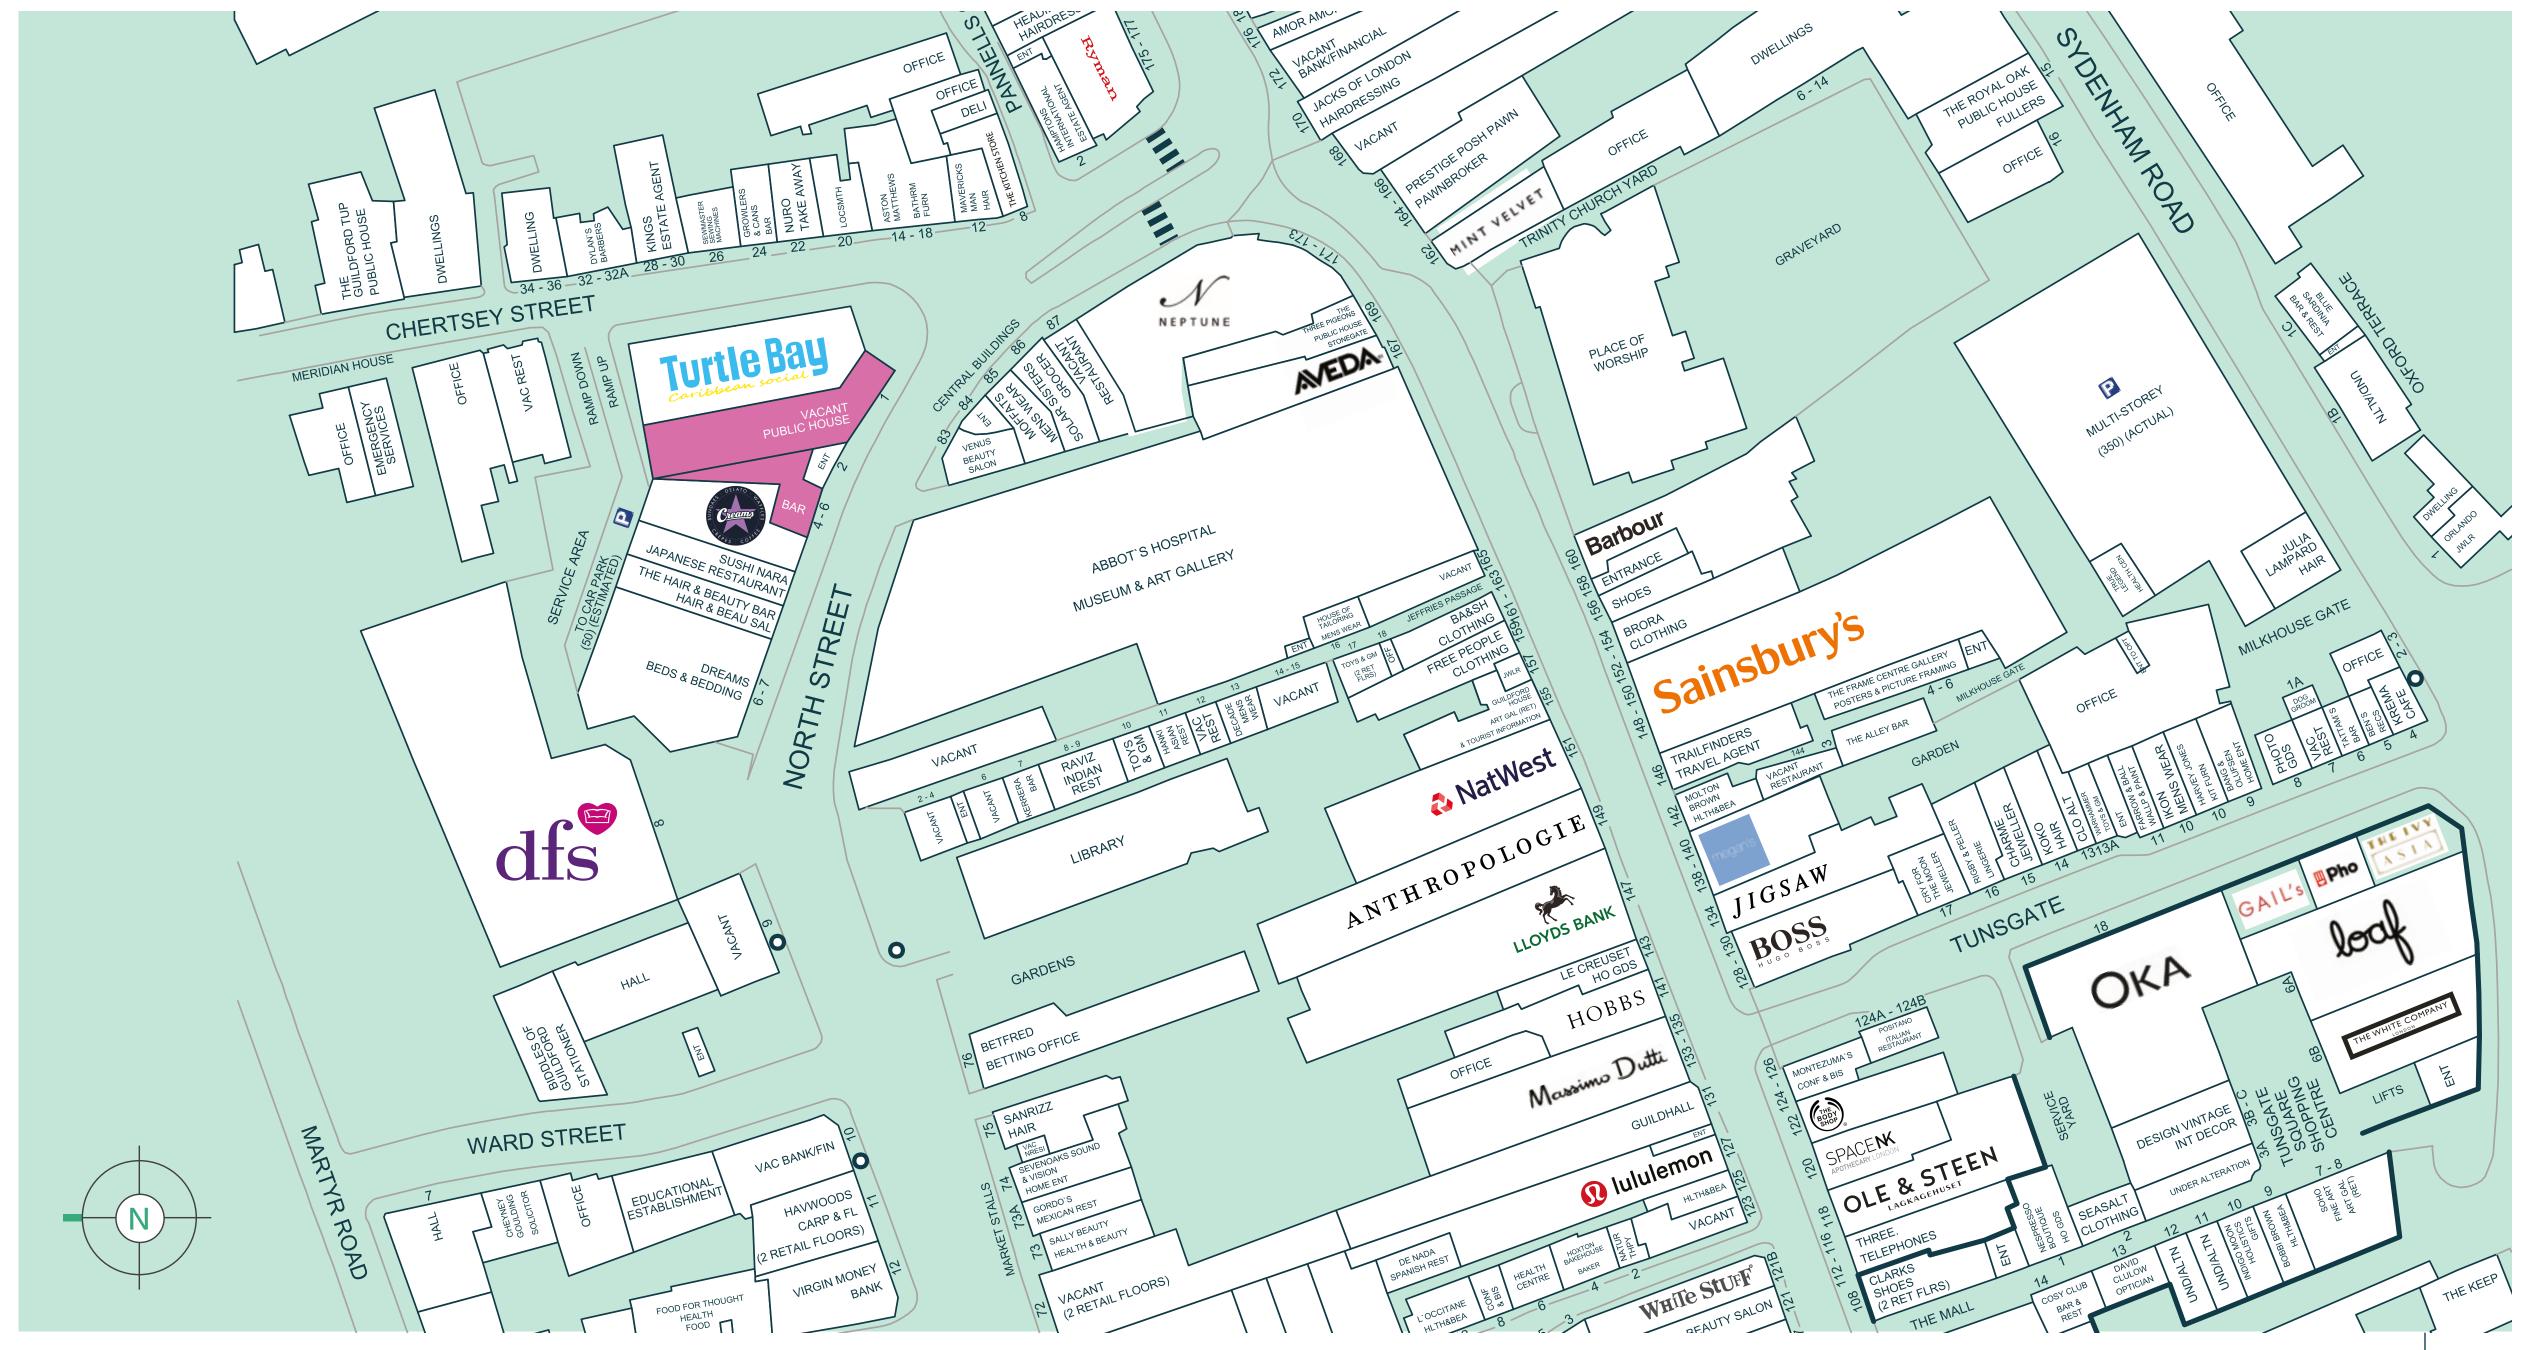

# PRIME CENTRAL LOCATION

Guildford is an affluent suburb located to the west of London, accessible via rail to Central London in 30 mins.

The subject unit, formerly
TGI Friday's on the ground
floor and a nightclub on
the basement, is located in
Guildford Town Centre at
the top of North Street. The
property sits adjacent to Turtle
Bay, Creams Dessert Café and
Sushi Nara, and is a short walk
from the High Street, Tunsgate
Quarter and The Friary.

Guildford town centre is continuing to evolve with the redevelopment of the former Debenhams approved in November 2022, to provide nearly 200 homes alongside retail and leisure and the opening of many new brands to the area such as Joe and the Juice, Black Sheep Coffee, Ole and Steen and Gail's.