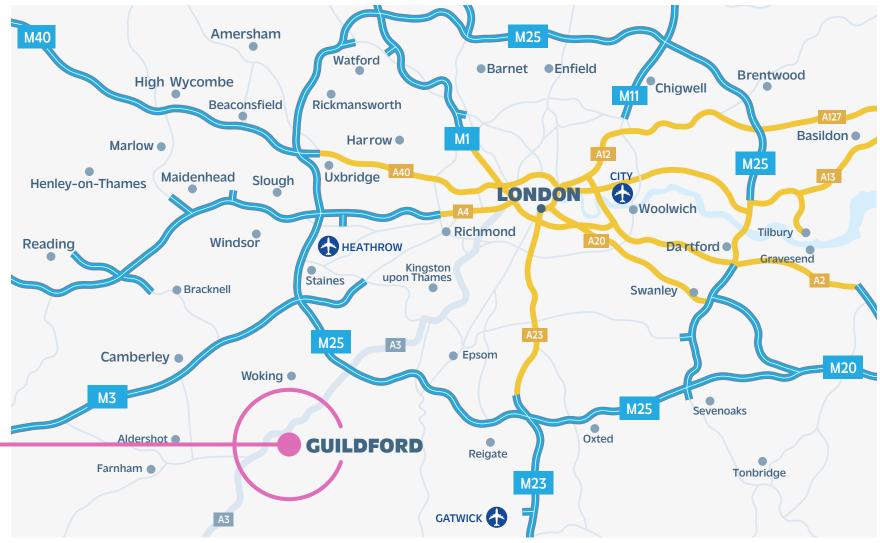

# PRIME CENTRAL LOCATION

Guildford is an affluent suburb located to the west of London, accessible via rail to Central London in 30 mins.

The subject unit, formerly
TGI Friday's on the ground
floor and a nightclub on
the basement, is located in
Guildford Town Centre at
the top of North Street. The
property sits adjacent to Turtle
Bay, Creams Dessert Café and
Sushi Nara, and is a short walk
from the High Street, Tunsgate
Quarter and The Friary.