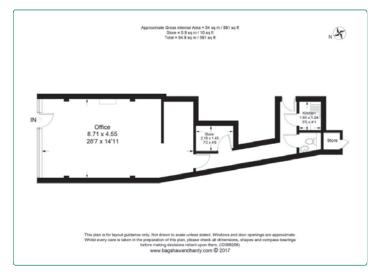

# **TO LET**

Area 591 sq ft (54.9 sq m) approx

#### **CROSSWAYS ROAD • GARYSHOTT • SURREY • GU26 6HJ**

- **LOCATION(cont'd):** Grayshott is located some 2 miles south of Hindhead on the B3002, approximately 15 miles from Guildford and 35 miles southwest of London. Haslemere town centre and railway station are within 4 miles and the [London-Portsmouth] A3 Road] is within 1 mile via Hindhead.
- **DESCRIPTION:** The property comprises ground floor premises extending to approximately

500 sq ft, with 1 x designated car parking space (to rear). Internally, the property is carpeted with plastered and painted walls and a suspended ceiling with recessed lighting and comfort cooling.

| ACCOMMODATION:         | (all areas net and approx)                                                                     |                |                                                      |  |  |
|------------------------|------------------------------------------------------------------------------------------------|----------------|------------------------------------------------------|--|--|
|                        | Open plan retail area/office:<br>Kitchenette<br>Male/Female WC facilities                      | 591 sq ft      | (54.9 sq m)                                          |  |  |
|                        | Total                                                                                          | 591 sq ft      | (54.9 sq m)                                          |  |  |
| AVAILABILITY:          | The property is available immediately.                                                         |                |                                                      |  |  |
| <b>RENT:</b>           | £11,000.00 per annum exclusive of Business Rates and utilities.                                |                |                                                      |  |  |
| VAT:                   | The premises are NOT elected for VAT.                                                          |                |                                                      |  |  |
| LEGAL COSTS:           | Each party to bear their own legal and professional costs.                                     |                |                                                      |  |  |
| <b>BUSINESS RATES:</b> | Prospective applicants are advised to contact the Valuation Office Agency for further details. |                |                                                      |  |  |
| VIEWING:               | The premises are available to v                                                                | iew strictly b | y prior appointment through the <b>Sole Agents</b> : |  |  |