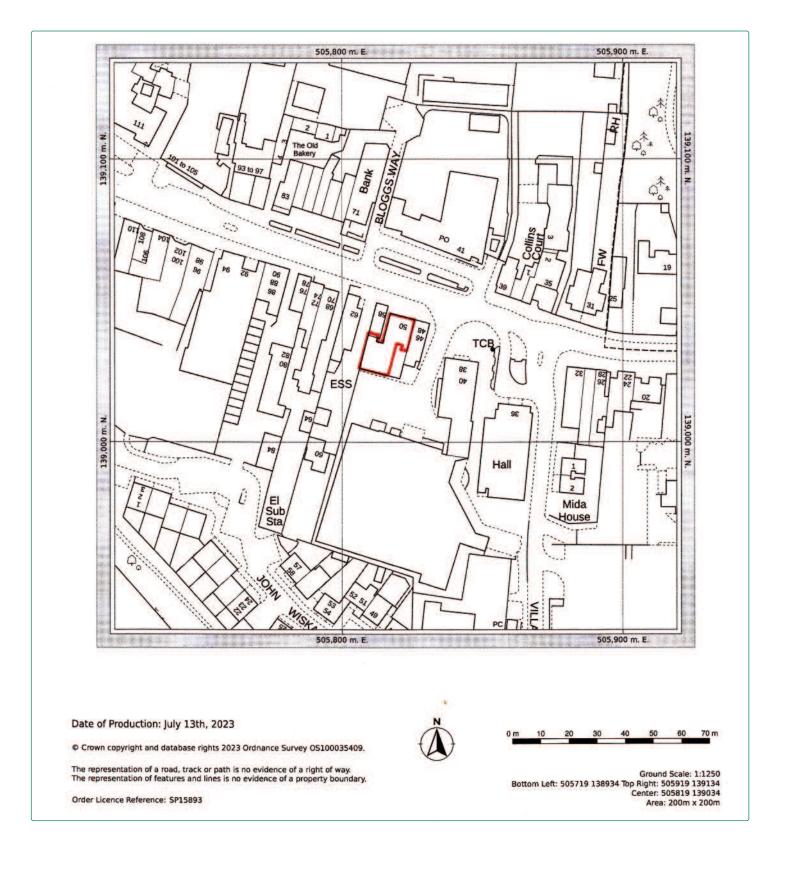

## 50 HIGH STREET • CRANLEIGH • SURREY • GU6 8AG

**LOCATION:** 

The premises are situated towards the eastern end of Cranleigh High Street on its southern side close to the large public car park and thus convenient for an assortment of shops, restaurants and amenities. Nearby occupiers include Vision Express, Boots, M&S Foods, Co-op and The Post Office.