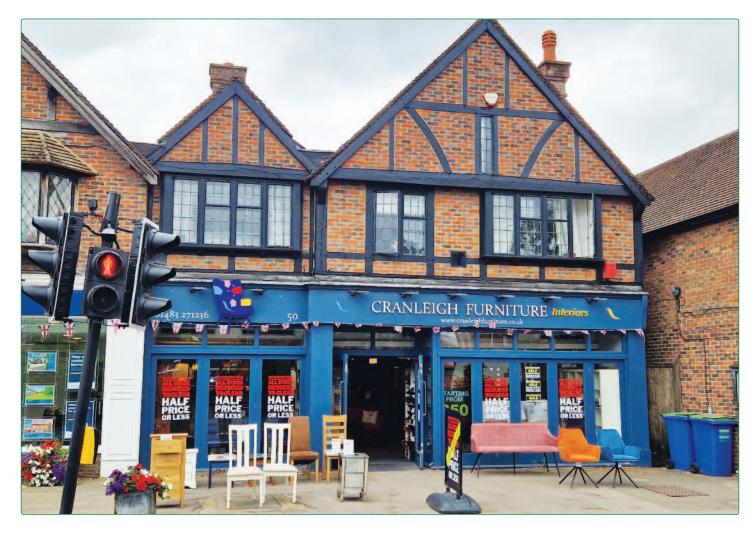

## 50 HIGH STREET • CRANLEIGH • SURREY • GU6 8AG

**LOCATION:** 

The premises are situated towards the eastern end of Cranleigh High Street on its southern side close to the large public car park and thus convenient for an assortment of shops, restaurants and amenities. Nearby occupiers include Vision Express, Boots, M&S Foods, Co-op and The Post Office.

### **DESCRIPTION:**

The premises comprise extensive accommodation arranged over ground and first floor, the vast majority of which is ground floor, the first-floor providing ancillary space including kitchen/staffroom, WC facilities and offices/stores.

The premises were until very recently being used as a furniture showroom prior to which the property was occupied by ASK Restaurants.

The premises also benefit from loading/unloading provision to the rear, in addition to car parking for 2 x vehicles.