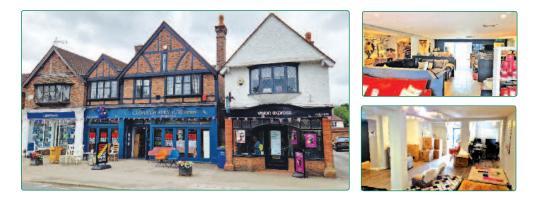

### **DESCRIPTION:**

The premises comprise extensive accommodation arranged over ground and first floor, the vast majority of which is ground floor, the first-floor providing ancillary space including kitchen/staffroom, WC facilities and offices/stores.

The premises were until very recently being used as a furniture showroom prior to which the property was occupied by ASK Restaurants.

The premises also benefit from loading/unloading provision to the rear, in addition to car parking for 2 x vehicles.