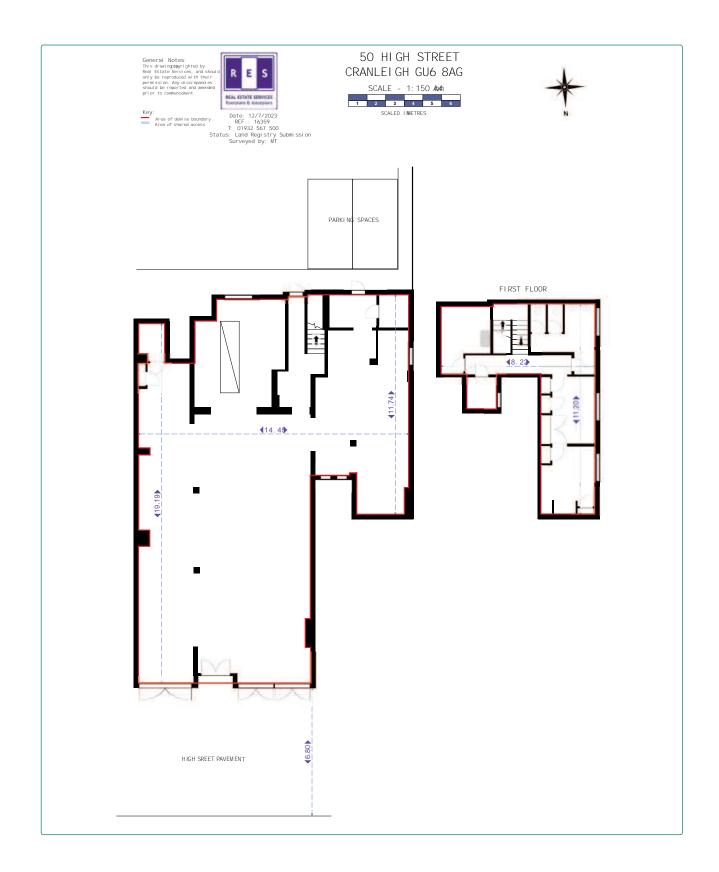

#### **ACCOMMODATION:** (Floor areas are approx)

|                        | (- · · · · · · · · · · · · · · · · · · ·                                                       |                |               |  |
|------------------------|------------------------------------------------------------------------------------------------|----------------|---------------|--|
|                        | <b>Ground Floor:</b>                                                                           | 2,527.20 sq ft | (234.79 sq m) |  |
|                        | First Floor:                                                                                   | 600 sq ft      | (55.72 sq m)  |  |
|                        | Kitchen/Ancillary/WC facilities (separate male & female)                                       |                |               |  |
|                        | Total                                                                                          | 3,127.00 sq ft | (290.51 sq m) |  |
|                        | Rear parking for 2 x cars.                                                                     |                |               |  |
| TERMS:                 | The premises are available by way of a new lease for a term to be agreed.                      |                |               |  |
| <b>RENT:</b>           | £49,000.00 per annum.                                                                          |                |               |  |
| EPC:                   | TBA.                                                                                           |                |               |  |
| VAT:                   | VAT will be applied to the rent.                                                               |                |               |  |
| <b>BUSINESS RATES:</b> | Rateable Value - £50.500.00 (Shop & Premises).<br>Rates payable - £25,000.00 per annum approx. |                |               |  |
| <b>LEGAL COSTS:</b>    | Each party to bear their own Professional and Legal costs.                                     |                |               |  |
| VIEWING:               | Strictly by prior appointment through the Sole Agents:                                         |                |               |  |