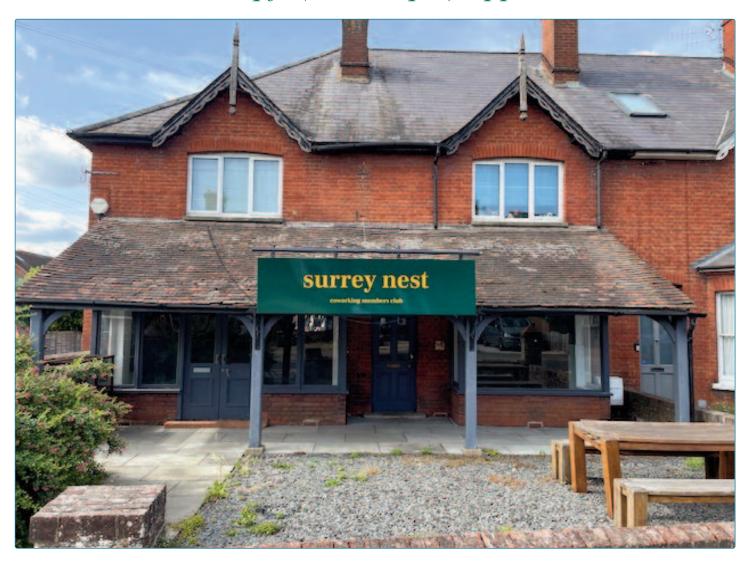

#### 52 NEW ROAD • CHILWORTH • SURREY • GU4 8LU

**LOCATION:** 

The property is located in the middle of Chilworth and comprises an end of terrace property with direct frontage to New Road. Chilworth is well located for access to Guildford and the neighbouring villages of Shalford and Albury. Chilworth main line railway station is located a short distance from the property and provides a commuter service to Guildford and Reading to the North and Gatwick Airport to the South.

#### 52 NEW ROAD • CHILWORTH • SURREY • GU4 8LU

**DESCRIPTION:** The ground floor commercial property comprises end of terrace, of brick construction

probably dating from the late Victorian period and over the past few years occupied by