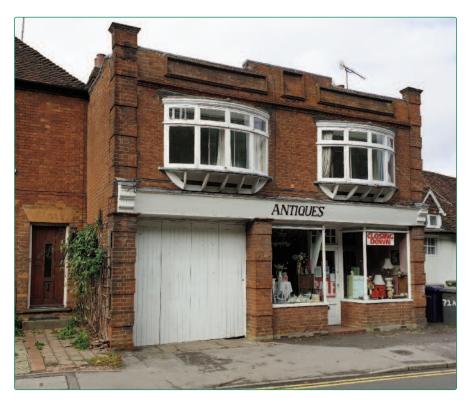

# 72A OCKFORD ROAD • GODALMING • SURREY • GU7 1RF

**LOCATION:** 

The property is situated on the Western side of Godalming Town Centre some distance away from the main High Street. Godalming does however benefit from an assortment of Multiple Retailers being based in the Town including Café Nero, Barclays Bank,. WH Smiths, Boots The Chemists and Holland & Barrett, further, both Waitrose and Sainsbury's are located in the town. Godalming is a prosperous town in the county of Surrey and is located approximately 30 miles south west of Central London, 23 miles southeast of Reading and 4 miles south of Guildford. Godalming has a resident population of some 21,804 persons (2011 – census).

# 72A OCKFORD ROAD • GODALMING • SURREY • GU7 1RF

| <b>DESCRIPTION:</b> | The premises comprise the ground floor only and benefit from prominent main road frontage    |
|---------------------|----------------------------------------------------------------------------------------------|
|                     | close to the Town Centre. The ground floor extends to some 380 sq ft approx. The premise     |
|                     | are broadly open plan and benefit from WC and kitchenette facilities. To the rear there is a |
|                     | detached barn/workshop/store.                                                                |