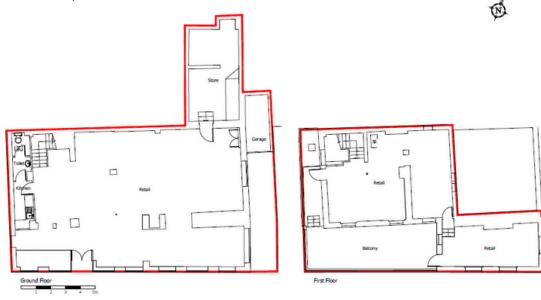

### Accommodation

The unit is arranged over ground floor and first floor, providing the following net floor areas:

| Total:        | 2,290 sq ft | 212.8 sq m |
|---------------|-------------|------------|
| First Floor:  | 655 sq ft   | 60.9 sq m  |
| Ground Floor: | 1,635 sq ft | 151.9 sq m |