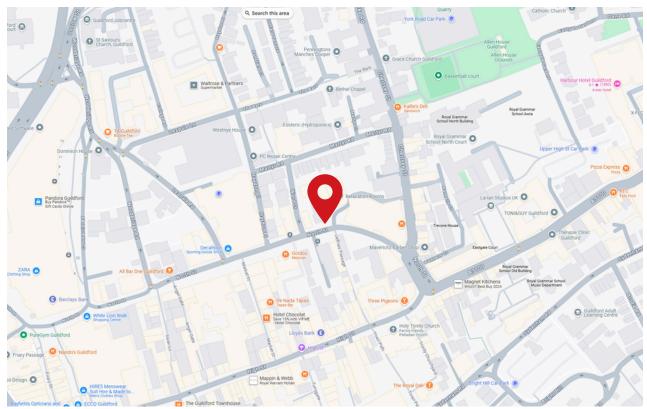

# 9 North Street, Guildford, Surrey GU1 4AF

## **Key Highlights**

- Characterful commercial property occupying a prominent, standalone position in the centre of Guildford.
- Nearby businesses include Mulligans Crazy Golf, Dreams, Wendy's, The **Entertainer, Westminster Home and** Garden and Turtle Bay.
- The unit enjoys significant passing vehicular and pedestrian traffic.
- Benefits from numerous parking spaces in the nearby area.