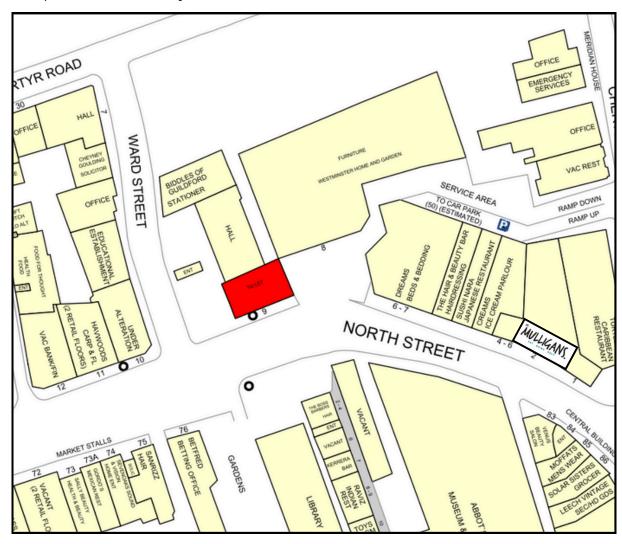

## **Key Highlights**

- Characterful commercial property occupying a prominent, standalone position in the centre of Guildford.
- Nearby businesses include Mulligans Crazy Golf, Dreams, Wendy's, The **Entertainer, Westminster Home and** Garden and Turtle Bay.
- The unit enjoys significant passing vehicular and pedestrian traffic.
- Benefits from numerous parking spaces in the nearby area.