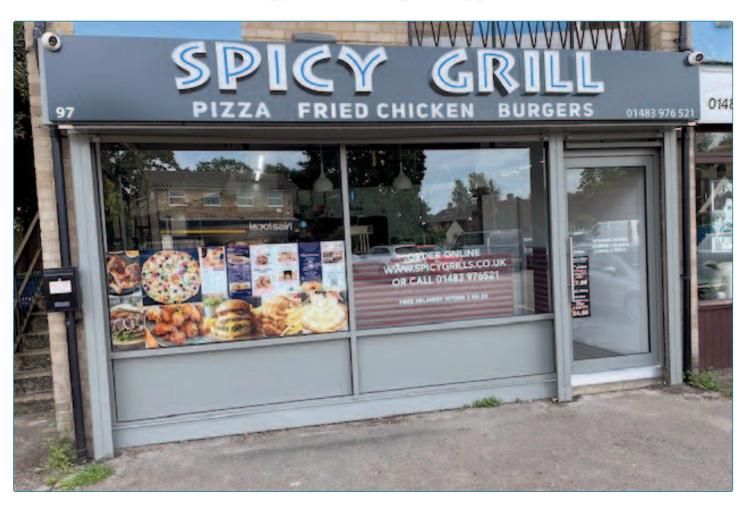

# LEASE ASSIGNMENT SOUGHT AFTER TAKE-AWAY PREMISES IN POPULAR LOCALE PARADE

603 sq ft (56.08 sq m) approx.

### 97 LONG GORE • FARNCOMBE • GODALMING • SURREY • GU7 3TW

**LOCATION:** 

The property is located approximately 1.5 miles to the north of Godalming and 4.2 miles to the south of Guildford, almost Centrally located in Farncombe in a local retail parade, surrounded by predominantly residential units.

### 97 LONG GORE • FARNCOMBE • GODALMING • SURREY • GU7 3TW

**DESCRIPTION:** The shop is formed of a rectangular ground floor space with small WC, kitchenette

and rear storage area. In the past few months, some £120,000.00 has been spent on top quality stainless steel fixtures and fittings to provide a superb Take-Away shop with no expense sparred. A comprehensive list of fixtures and fittings will be