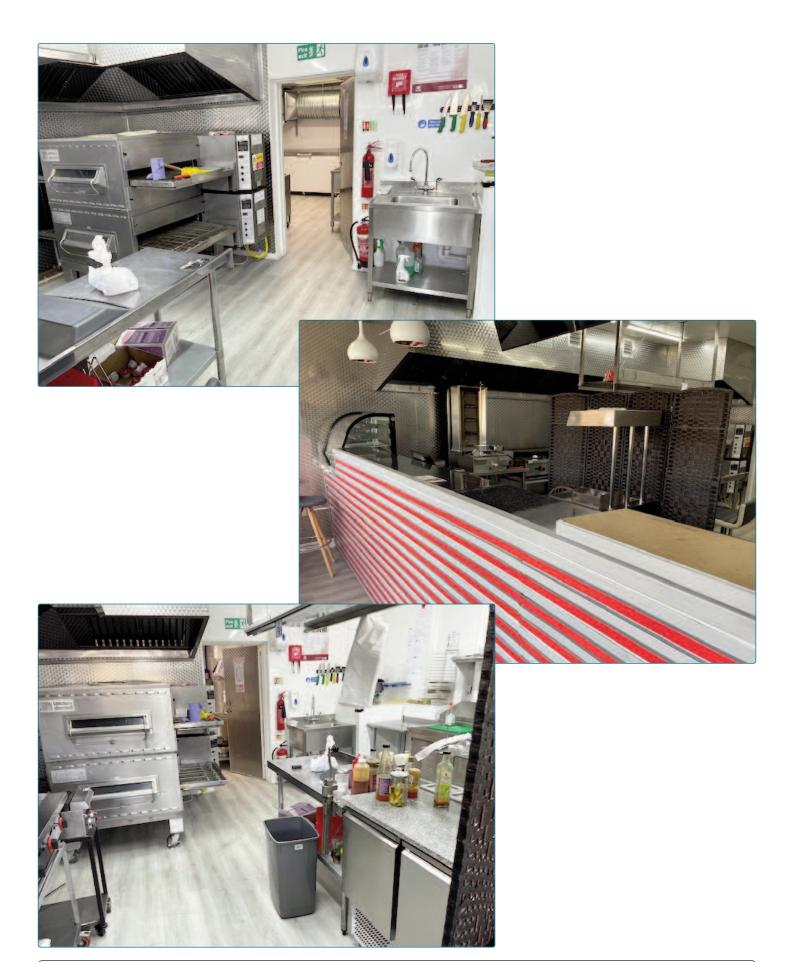

### 97 LONG GORE • FARNCOMBE • GODALMING • SURREY • GU7 3TW

**DESCRIPTION:** The shop is formed of a rectangular ground floor space with small WC, kitchenette

and rear storage area. In the past few months, some £120,000.00 has been spent on top quality stainless steel fixtures and fittings to provide a superb Take-Away shop with no expense sparred. A comprehensive list of fixtures and fittings will be

Retail Unit: 7.72 m x 5.15 m = 39.76 sq. m (430 sq. ft)

Rear Store: 4.2 m x 3.0 m = 12.6 sq. m (135 sq. ft)

Kitchenette: Not measured.WC/Cloaks: Not measured.

**EPC**: Energy Performance Certificate **Rating**: 'D'.