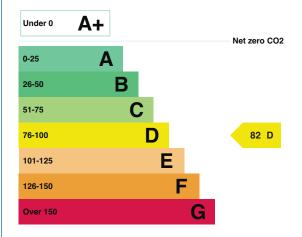

Retail Unit: 7.72 m x 5.15 m = 39.76 sq. m (430 sq. ft)

Rear Store: 4.2 m x 3.0 m = 12.6 sq. m (135 sq. ft)

Kitchenette: Not measured.WC/Cloaks: Not measured.

**EPC**: Energy Performance Certificate **Rating**: 'D'.

# 97 LONG GORE • FARNCOMBE • GODALMING • SURREY • GU7 3TW

Gascoignes • 2 Gillingham House • Pannells Court • Guildford • Surrey GU1 4EU T: 01483 538131

w: www.gascoignes.com e: enquiries@gascoignes.com

97 LONG GORE FARNCOMBE GODALMING GU7 3TW Energy rating

D

Valid until: 4 August 2031

Certificate number:

7874-0249-4453-4996-2564

Property type

A1/A2 Retail and Financial/Professional services

Total floor area

62 square metres

## **Energy rating and score**

This property's energy rating is D.

Properties get a rating from A+ (best) to G (worst) and a score.

The better the rating and score, the lower your property's carbon emissions are likely to be.