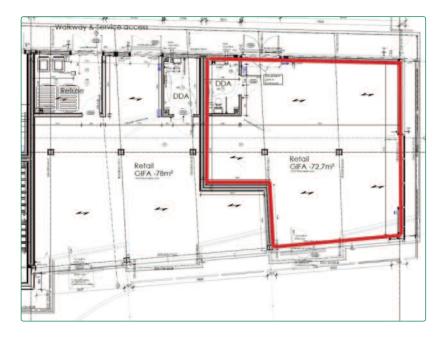

#### CASITA PLACE • 41B STATION APPROACH • WEST BYFLEET • SURREY • KT14 6NE

**DESCRIPTION:** The premises comprise a broadly rectangular, dual aspect commercial unit extending to

> some 785 sq ft together with capped services. The premises would suit a variety of commercial users eg retail, office, showroom, medical consultancy, wellness etc.

**ACCOMMODATION:** Areas are approximate:

> Ground Floor Retail/Office: 785 sq ft 72.95 sq m

**PRICE:** £275,000

RENT: £20,000.00 per annum.

The property is available by way of a sale of the long leasehold interest for a term of **TERMS:** 