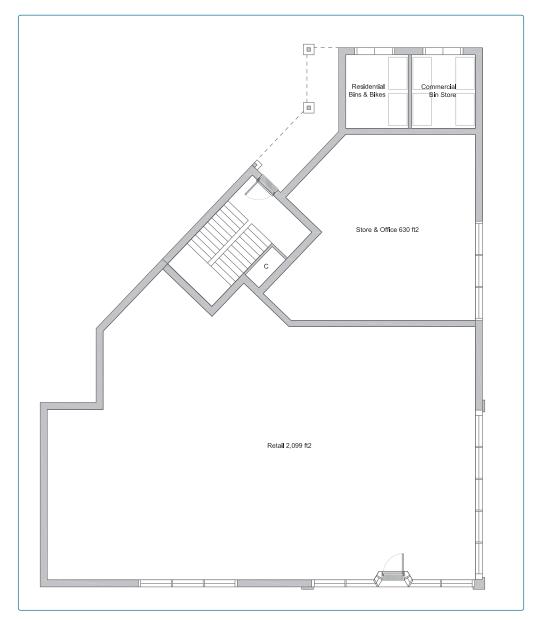

comprise some 2,729 sq ft of space which may suit an assortment of occupier requirements.

**ACCOMMODATION:** (All areas are approx and based on plans.)

Ground floor Area 1 2,099 sq ft (195 sq m) approx.

Ground floor Area 2 630 sq ft (59 sq m) approx.

Total 2,729 sq ft (244 sq m) approx.

PRICE: £450,000.00

**TERMS:** The property is available For Sale by way of a long Leasehold disposal.

**VAT:** VAT will apply to the sale price.

# GROUND FLOOR COMMERCIAL SPACE • NURSERY GREEN • LOXWOOD BILLINGSHURST • WEST SUSSEX • RH14 0EA

Ground Floor Plan