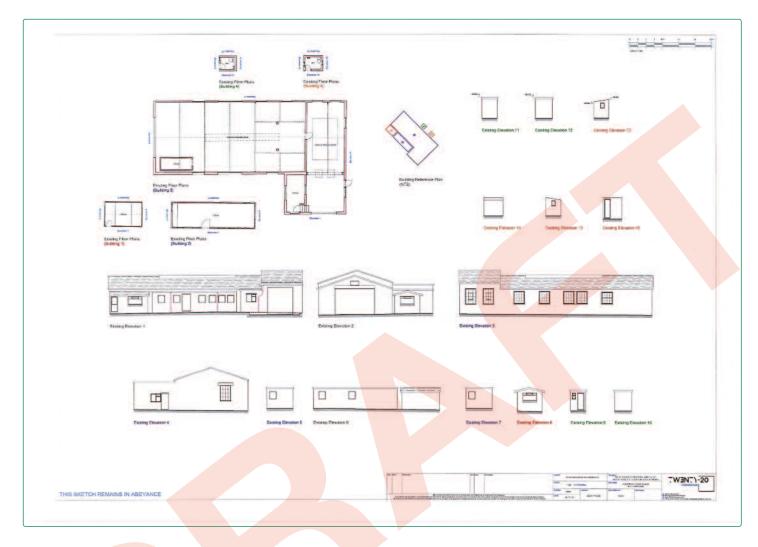

## WEST HORSLEY MOTOR WORKS LTD 208 THE STREET • WEST HORSLEY • SURREY • KT24 6HS

| <b>DESCRIPTION:</b>     | The subject premises comprise a former petrol station probably dating from the inter-<br>war period, we understand that petrol sales ceased in the 1980s.                                                                                                                                                                                         |
|-------------------------|---------------------------------------------------------------------------------------------------------------------------------------------------------------------------------------------------------------------------------------------------------------------------------------------------------------------------------------------------|
|                         | The current owners now operate the premises as a Vehicle Workshop and MOT servicing centre together with an external vehicle display area for car sales. The site also benefits from reasonably extensive roadside frontage. The site extends to some 1/3rd of an acre approx.                                                                    |
|                         | Overall, the buildings comprise a rudimentary assortment of single storey buildings, ideally suited for vehicle servicing, MOTs and repairs                                                                                                                                                                                                       |
| ACCOMMODATION:          | All areas are approximate:<br>Vehicle Servicing area                                                                                                                                                                                                                                                                                              |
|                         | MOT/ Vehicle inspection area                                                                                                                                                                                                                                                                                                                      |
|                         | Main Office                                                                                                                                                                                                                                                                                                                                       |
|                         | Office                                                                                                                                                                                                                                                                                                                                            |
|                         | Total floor area:3,000 sq ft approx.                                                                                                                                                                                                                                                                                                              |
| EPC:                    | The property has an EPC rating of (F).                                                                                                                                                                                                                                                                                                            |
| <b>ASBESTOS REPORT:</b> | Available upon request.                                                                                                                                                                                                                                                                                                                           |
| TERMS:                  | The long established West Horsley Motors Works Ltd. business, together with the entire Freehold site is being offered <b>For Sale</b> on the open market for the first time in many years. The site is available <b>Freehold</b> with full vacant possession upon completion - further details regarding the business are available upon request. |
| PRICE:                  | <b>£1,750,000.00</b> for the Freehold interest together with the Business and certain fixtures and fittings (to be agreed).                                                                                                                                                                                                                       |
| VAT:                    | We are advised that VAT is not applicable to this transaction.                                                                                                                                                                                                                                                                                    |
| <b>BUSINESS RATES:</b>  | Guildford Borough Council<br>Description: 'Vehicle Repair Workshop & Premises'<br>Rateable Value: £11,750.00<br>NOTE: Prospective purchasers may benefit from small Business Rates relief.                                                                                                                                                        |
| LEGAL COSTS:            | Each party to bear their own professional and legal costs.                                                                                                                                                                                                                                                                                        |
| VIEWING:                | Strictly by prior appointment through the Sole Agents:                                                                                                                                                                                                                                                                                            |