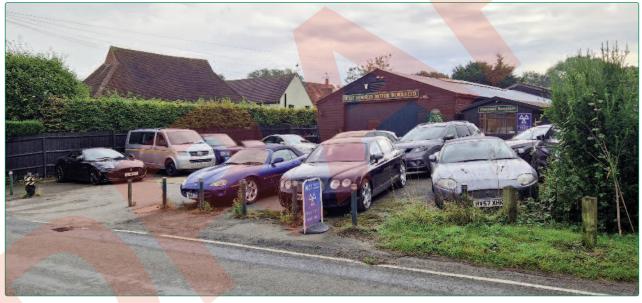

## WEST HORSLEY MOTOR WORKS LTD 208 THE STREET • WEST HORSLEY • SURREY • KT24 6HS

| <b>DESCRIPTION:</b>     | The subject premises comprise a former petrol station probably dating from the inter-<br>war period, we understand that petrol sales ceased in the 1980s.                                                                                                                                                                                         |
|-------------------------|---------------------------------------------------------------------------------------------------------------------------------------------------------------------------------------------------------------------------------------------------------------------------------------------------------------------------------------------------|
|                         | The current owners now operate the premises as a Vehicle Workshop and MOT servicing centre together with an external vehicle display area for car sales. The site also benefits from reasonably extensive roadside frontage. The site extends to some 1/3rd of an acre approx.                                                                    |
|                         | Overall, the buildings comprise a rudimentary assortment of single storey buildings, ideally suited for vehicle servicing, MOTs and repairs                                                                                                                                                                                                       |
| ACCOMMODATION:          | All areas are approximate:<br>Vehicle Servicing area                                                                                                                                                                                                                                                                                              |
|                         | MOT/ Vehicle inspection area                                                                                                                                                                                                                                                                                                                      |
|                         | Main Office                                                                                                                                                                                                                                                                                                                                       |
|                         | Office                                                                                                                                                                                                                                                                                                                                            |
|                         | Total floor area:3,000 sq ft approx.                                                                                                                                                                                                                                                                                                              |
| EPC:                    | The property has an EPC rating of (F).                                                                                                                                                                                                                                                                                                            |
| <b>ASBESTOS REPORT:</b> | Available upon request.                                                                                                                                                                                                                                                                                                                           |
| TERMS:                  | The long established West Horsley Motors Works Ltd. business, together with the entire Freehold site is being offered <b>For Sale</b> on the open market for the first time in many years. The site is available <b>Freehold</b> with full vacant possession upon completion - further details regarding the business are available upon request. |
| PRICE:                  | <b>£1,750,000.00</b> for the Freehold interest together with the Business and certain fixtures and fittings (to be agreed).                                                                                                                                                                                                                       |
| VAT:                    | We are advised that VAT is not applicable to this transaction.                                                                                                                                                                                                                                                                                    |
| <b>BUSINESS RATES:</b>  | Guildford Borough Council<br>Description: 'Vehicle Repair Workshop & Premises'<br>Rateable Value: £11,750.00<br>NOTE: Prospective purchasers may benefit from small Business Rates relief.                                                                                                                                                        |
| LEGAL COSTS:            | Each party to bear their own professional and legal costs.                                                                                                                                                                                                                                                                                        |
| VIEWING:                | Strictly by prior appointment through the Sole Agents:                                                                                                                                                                                                                                                                                            |

# WEST HORSLEY MOTOR WORKS LTD 208 THE STREET • WEST HORSLEY • SURREY • KT24 6HS

Gascoignes • 2 Gillingham House • Pannells Court • Guildford • Surrey GU1 4EU T: 01483 538131

w: www.gascoignes.com e : enquiries@gascoignes.com