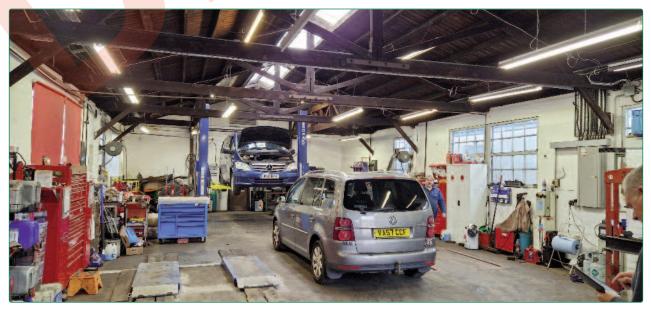

## WEST HORSLEY MOTOR WORKS LTD 208 THE STREET • WEST HORSLEY • SURREY • KT24 6HS

| <b>DESCRIPTION:</b>     | The subject premises comprise a former petrol station probably dating from the inter-<br>war period, we understand that petrol sales ceased in the 1980s.                                                                                                                                                                                         |
|-------------------------|---------------------------------------------------------------------------------------------------------------------------------------------------------------------------------------------------------------------------------------------------------------------------------------------------------------------------------------------------|
|                         | The current owners now operate the premises as a Vehicle Workshop and MOT servicing centre together with an external vehicle display area for car sales. The site also benefits from reasonably extensive roadside frontage. The site extends to some 1/3rd of an acre approx.                                                                    |
|                         | Overall, the buildings comprise a rudimentary assortment of single storey buildings, ideally suited for vehicle servicing, MOTs and repairs                                                                                                                                                                                                       |
| ACCOMMODATION:          | All areas are approximate:<br>Vehicle Servicing area                                                                                                                                                                                                                                                                                              |
|                         | MOT/ Vehicle inspection area                                                                                                                                                                                                                                                                                                                      |
|                         | Main Office                                                                                                                                                                                                                                                                                                                                       |
|                         | Office                                                                                                                                                                                                                                                                                                                                            |
|                         | Total floor area:3,000 sq ft approx.                                                                                                                                                                                                                                                                                                              |
| EPC:                    | The property has an EPC rating of (F).                                                                                                                                                                                                                                                                                                            |
| <b>ASBESTOS REPORT:</b> | Available upon request.                                                                                                                                                                                                                                                                                                                           |
| TERMS:                  | The long established West Horsley Motors Works Ltd. business, together with the entire Freehold site is being offered <b>For Sale</b> on the open market for the first time in many years. The site is available <b>Freehold</b> with full vacant possession upon completion - further details regarding the business are available upon request. |
| PRICE:                  | <b>£1,750,000.00</b> for the Freehold interest together with the Business and certain fixtures and fittings (to be agreed).                                                                                                                                                                                                                       |
| VAT:                    | We are advised that VAT is not applicable to this transaction.                                                                                                                                                                                                                                                                                    |
| <b>BUSINESS RATES:</b>  | Guildford Borough Council<br>Description: 'Vehicle Repair Workshop & Premises'<br>Rateable Value: £11,750.00<br>NOTE: Prospective purchasers may benefit from small Business Rates relief.                                                                                                                                                        |
| LEGAL COSTS:            | Each party to bear their own professional and legal costs.                                                                                                                                                                                                                                                                                        |
| VIEWING:                | Strictly by prior appointment through the Sole Agents:                                                                                                                                                                                                                                                                                            |

# WEST HORSLEY MOTOR WORKS LTD 208 THE STREET • WEST HORSLEY • SURREY • KT24 6HS

Gascoignes • 2 Gillingham House • Pannells Court • Guildford • Surrey GU1 4EU T: 01483 538131

w: www.gascoignes.com e : enquiries@gascoignes.com