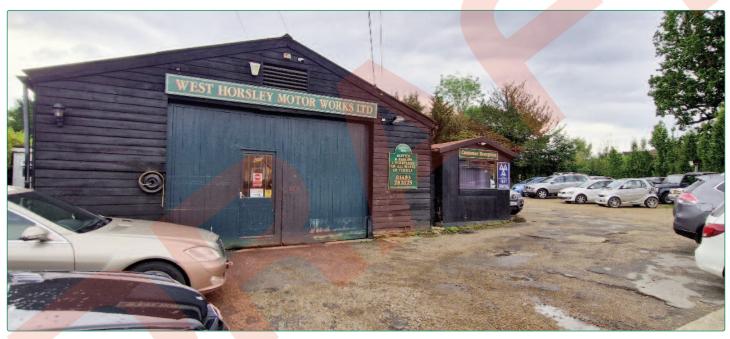

## WEST HORSLEY MOTOR WORKS LTD 208 THE STREET • WEST HORSLEY • SURREY • KT24 6HS

**LOCATION:** 

The property is located with frontage to The Street, a short distance from the centre of West Horsley, which provides essential local facilities and amenities, whilst being some 4 x miles to the east of Guildford town centre.

## WEST HORSLEY MOTOR WORKS LTD 208 THE STREET • WEST HORSLEY • SURREY • KT24 6HS

| <b>DESCRIPTION:</b>     | The subject premises comprise a former petrol station probably dating from the inter-<br>war period, we understand that petrol sales ceased in the 1980s.                                                                                                                                                                                         |
|-------------------------|---------------------------------------------------------------------------------------------------------------------------------------------------------------------------------------------------------------------------------------------------------------------------------------------------------------------------------------------------|
|                         | The current owners now operate the premises as a Vehicle Workshop and MOT servicing centre together with an external vehicle display area for car sales. The site also benefits from reasonably extensive roadside frontage. The site extends to some 1/3rd of an acre approx.                                                                    |
|                         | Overall, the buildings comprise a rudimentary assortment of single storey buildings, ideally suited for vehicle servicing, MOTs and repairs                                                                                                                                                                                                       |
| ACCOMMODATION:          | All areas are approximate:<br>Vehicle Servicing area                                                                                                                                                                                                                                                                                              |
|                         | MOT/ Vehicle inspection area                                                                                                                                                                                                                                                                                                                      |
|                         | Main Office                                                                                                                                                                                                                                                                                                                                       |
|                         | Office                                                                                                                                                                                                                                                                                                                                            |
|                         | Total floor area:3,000 sq ft approx.                                                                                                                                                                                                                                                                                                              |
| EPC:                    | The property has an EPC rating of (F).                                                                                                                                                                                                                                                                                                            |
| <b>ASBESTOS REPORT:</b> | Available upon request.                                                                                                                                                                                                                                                                                                                           |
| TERMS:                  | The long established West Horsley Motors Works Ltd. business, together with the entire Freehold site is being offered <b>For Sale</b> on the open market for the first time in many years. The site is available <b>Freehold</b> with full vacant possession upon completion - further details regarding the business are available upon request. |
| PRICE:                  | <b>£1,750,000.00</b> for the Freehold interest together with the Business and certain fixtures and fittings (to be agreed).                                                                                                                                                                                                                       |
| VAT:                    | We are advised that VAT is not applicable to this transaction.                                                                                                                                                                                                                                                                                    |
| <b>BUSINESS RATES:</b>  | Guildford Borough Council<br>Description: 'Vehicle Repair Workshop & Premises'<br>Rateable Value: £11,750.00<br>NOTE: Prospective purchasers may benefit from small Business Rates relief.                                                                                                                                                        |
| LEGAL COSTS:            | Each party to bear their own professional and legal costs.                                                                                                                                                                                                                                                                                        |
| VIEWING:                | Strictly by prior appointment through the Sole Agents:                                                                                                                                                                                                                                                                                            |